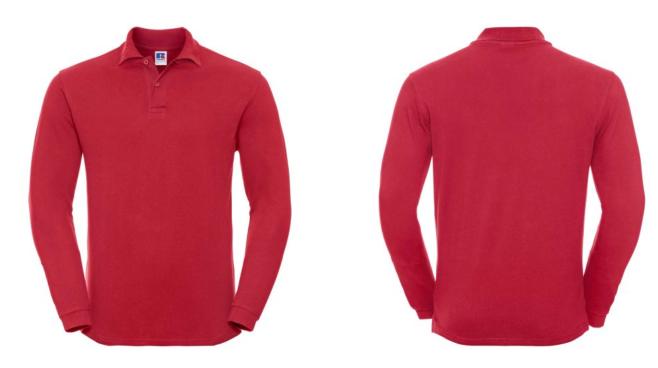

# AD LS CLSIC COTTON POLO SHIRT

#### **Basic informations**

| Size: M            |
|--------------------|
| Length: 58         |
| Width: 38          |
| Height: 32         |
| Printing type: Vez |
| Color: Red         |
| Size: M            |
|                    |

#### Specification

RUSSELL CLASSIC POLYCOTTON POLO made from single twin yarn.Classic pattern long sleeve sewn on the side, reinforcing traces on collar and shoulder flaps, double stitch along the shoulders, bottom and around the armpits, extra stitching around the shoulder straps, three colored button shirts. spare button, shoulder strap and neck strap, reinforcement on back with hook, chest pocket, longer back of shirt, reinforced shoulder pads. classic red M