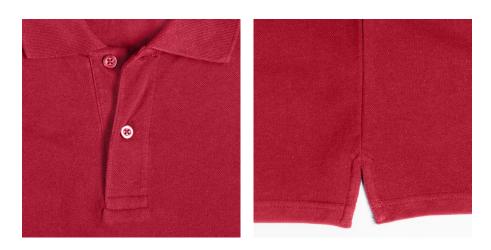

#### Specification

RUSSELL CLASSIC POLYCOTTON POLO made from single twin yarn.Classic pattern long sleeve sewn on the side, reinforcing traces on collar and shoulder flaps, double stitch along the shoulders, bottom and around the armpits, extra stitching around the shoulder straps, three colored button shirts. spare button, shoulder strap and neck strap, reinforcement on back with hook, chest pocket, longer back of shirt, reinforced shoulder pads. classic red M